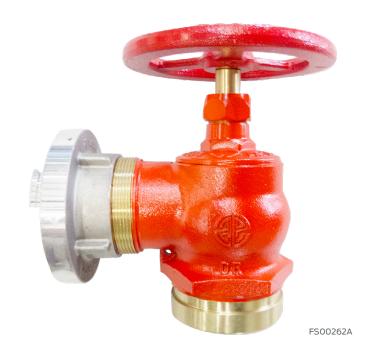

## Scope of Use / Specification Sheet

The Storz Valve is available in 90 degree and 30 degree with 65mm BSP male or 80mm roll groove inlet. All Matthews Fire Alarm valves are approved to AS 2419.2.

| Product List |                                             |
|--------------|---------------------------------------------|
| Order Code   | Description                                 |
| FS00322      | 65mm Storz Landing Valve BSP Inlet          |
| FS00262A     | 65mm Storz Landing Valve Roll Grooved Inlet |
| FS00362      | 65mm Storz Millcock Roll Grooved Inlet      |