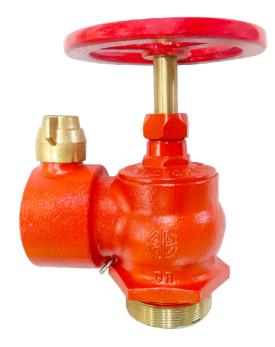

Product List

Order Code

FS00232

FS00922

Description

65mm BI Landing Valve BSP Inlet

65mm BI Landing Valve Roll Grooved Inlet

## Gunmetal C/W British Instantaneous Connections

## Scope of Use / Specification Sheet

The BIC Valve is available in 90 degree and with 65mm BSP male or 80mm roll groove inlet. All Matthews Fire Alarm valves are approved to AS 2419.2.

FS00232

|**₽**∢**`**∧`,