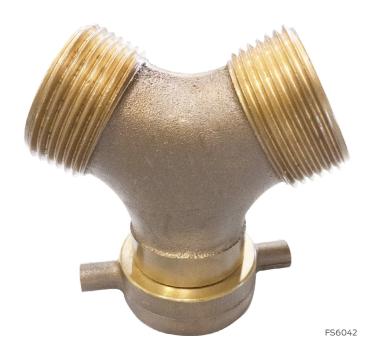

## Plain Dividing Breeching Gunmetal

## Scope of Use / Specification Sheet

Breechings are available in controlled or uncontrolled and dividing and collecting types. Dividing Breechings are usually used at the outlet of a standpipe to divide from one water source to two. Collecting Breechings are predominately used at the back of the truck so they can have 2 water sources to help feed extra water into the pumping appliance.

Parts ListOrder CodeDescriptionFS604265mm FBT Female Inlet x 65mm FBT Male OutletsFS604765mm QRT Female Inlet x 65mm QRT Male<br/>Outlets