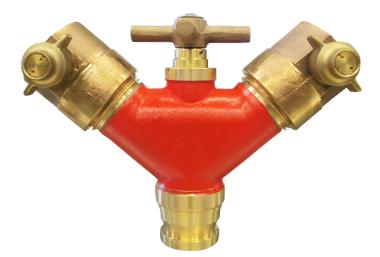

## Controlled Dividing Breeching Gunmetal

## Scope of Use / Specification Sheet

Breechings are available in controlled or uncontrolled and dividing and collecting types. Dividing Breechings are usually used at the outlet of a standpipe to divide from one water source to two.

FS6041

| Parts List |                                              |
|------------|----------------------------------------------|
| Order Code | Description                                  |
| FS6048     | 65mm QRT Female Inlet x 65mm QRT Male Outlet |
| FS6041     | 65mm BIC Male Inlet x 65mm BIC Female Outlet |