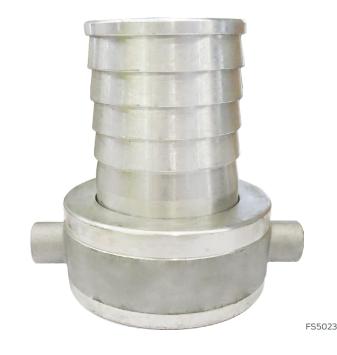

## Female Thread Hose Coupling Aluminium Serrated Tail

| Parts List |                                        |
|------------|----------------------------------------|
| Order Code | Description                            |
| FS5023     | 65mm QRT Nut x 65mm Serrated Hose Tail |